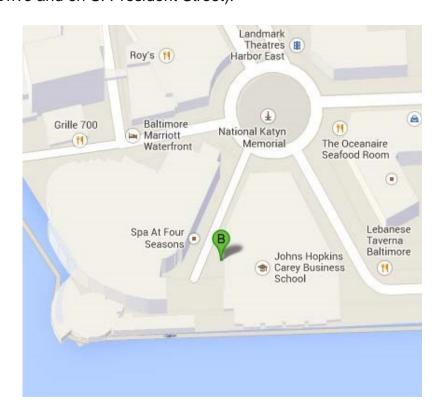

Welcome to the Johns Hopkins University Carey Business School. We are thrilled to have you on our campus at Harbor East.

Our building is located at 100 International Drive, Baltimore, MD 21202 (within the Franklin Templeton building on the waterfront) in the Harbor East neighborhood of Baltimore. Please park in the garage located under our building. Garage entrances are on International Drive and on S. President Street).